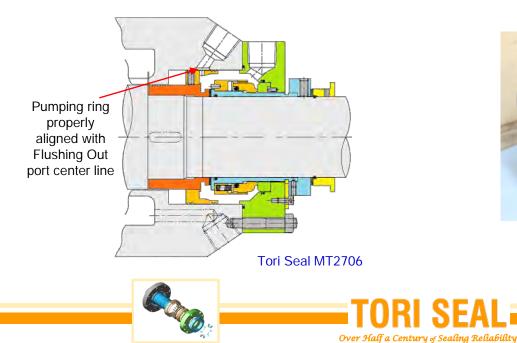

TORISHIMA Service Solutions

On the previous seal fitted to the boiler feed pump, the pumping ring was not well aligned with the Flushing Out port of the stuffing box. This could hinder and reduce the flow rate of the circulating water thus negatively impacting the cooling efficiency and causing more heat at the seal faces.

During the design of the Tori Seal MT2706 retrofit, this was addressed by ensuring the pumping ring was properly aligned with the Flushing Out port center line to ensure optimal flow and circulation of the cooling water thereby achieving maximum cooling efficiency and extended seal life.

In addition, Tori Seal was able offer a more cost effective alternative to the previous mechanical seal.

Plan 23 Cooling System

Tori Seal MT2706