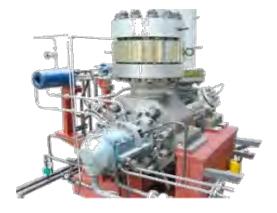

## **Boiler Feed Pump**

| Plant Type:          | Power and Desalination        |
|----------------------|-------------------------------|
| Pump Model:          | Multi-Stage Ring Section Pump |
| Service:             | Boiler Feed                   |
| Liquid:              | Feed Water                    |
| Pumping Temperature: | 139°C                         |
| Flow Rate:           | 392 m³/hr                     |
| Total Head:          | 980 mtrs                      |

## **Tori Seal Mechanical Seal Case Histories**

The cooling systems for the mechanical seals on a boiler feed pump are a crucial part of the pump. In order to cool the environment in the stuffing box, the mechanical seal includes a pumping ring to circulate the water through a heat exchanger.