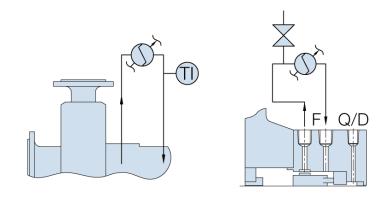

## **Tori Seal Mechanical Seal Case Histories**

The cooling systems for the mechanical seals on a boiler feed pump are a crucial part of the pump. In order to cool the environment in the stuffing box, the mechanical seal includes a pumping ring to circulate the water through a heat exchanger.

TORISHIMA Service Solutions

On the previous seal fitted to the boiler feed pump, the pumping ring was not well aligned with the Flushing Out port of the stuffing box. This could hinder and reduce the flow rate of the circulating water thus negatively impacting the cooling efficiency and causing more heat at the seal faces.

During the design of the Tori Seal MT2706 retrofit, this was addressed by ensuring the pumping ring was properly aligned with the Flushing Out port center line to ensure optimal flow and circulation of the cooling water thereby achieving maximum cooling efficiency and extended seal life.

In addition, Tori Seal was able offer a more cost effective alternative to the previous mechanical seal.

Plan 23 Cooling System

Tori Seal MT2706