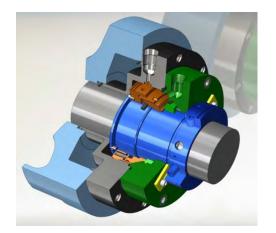

MT2706 Rotating Balanced Cartridge Seal 96mm 316 Stainless Steel Silicon Carbide/Antimony Carbon Viton B 4.5 – 11.4 barG 2,982 rpm 18.7 m/s 02, 23

TSCH0001-1/2

TORISHIMA Service Solutions

On the previous seal fitted to the boiler feed pump, the pumping ring was not well aligned with the Flushing Out port of the stuffing box. This could hinder and reduce the flow rate of the circulating water thus negatively impacting the cooling efficiency and causing more heat at the seal faces.

During the design of the Tori Seal MT2706 retrofit, this was addressed by ensuring the pumping ring was properly aligned with the Flushing Out port center line to ensure optimal flow and circulation of the cooling water thereby achieving maximum cooling efficiency and extended seal life.

In addition, Tori Seal was able offer a more cost effective alternative to the previous mechanical seal.

Plan 23 Cooling System

Tori Seal MT2706